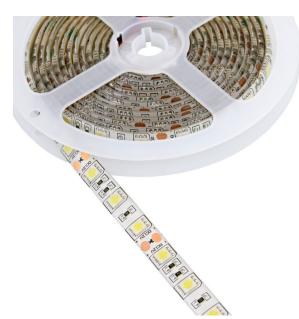

## **JET-60-OUTDOOR**

Outdoor LED Tape Light

### Feature

- Suitable for outdoor applications
- $_{\rm \bullet}$  Great for accent lighting, under cabinet lighting, cove lighting and more.
- High efficiency SM5050 LED Chips
- Long life span
- Safe to handle, low voltage

#### **PERFORMANCE DATA**

| Model No.         | Voltage | CCT    | Wattage | Lumen    | LED Quantity | Dimensions    | Beam Angle | IP Rating | CRI |
|-------------------|---------|--------|---------|----------|--------------|---------------|------------|-----------|-----|
| JET-60-3K-OUTDOOR | 12V     | 3000 K | 14.4W/m | 1000LM/m | 60/m         | 0.39" x 16.4' | 120°       | IP65      | >80 |
| JET-60-4K-OUTDOOR | 12V     | 4000 K | 14.4W/m | 1000LM/m | 60/m         | 0.39" x 16.4' | 120°       | IP65      | >80 |